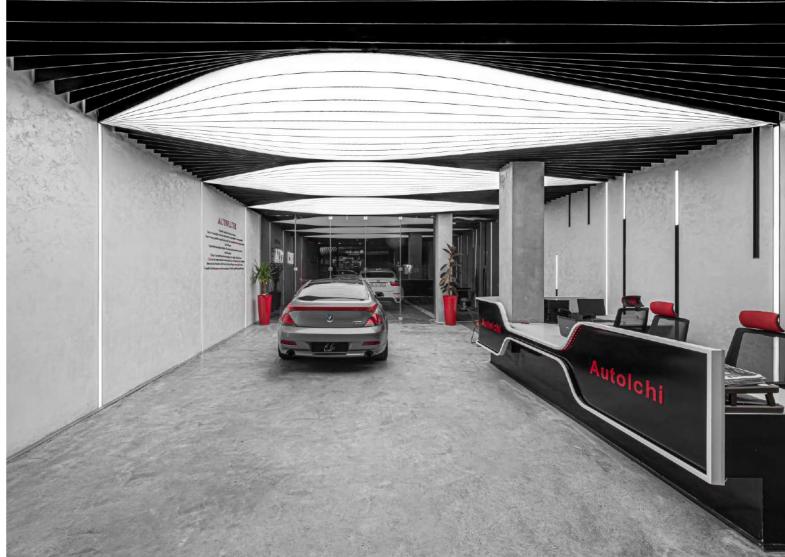

## **AUTOLCHI** Car Gallery

This project is located in a space of 240 square meters in Marzdaran , Tehran. the previous use of which was a real estate consultant, and according to the request of the employer, which is Autolchi company, an exhibition for cars was designed in this space. The main concept of the project was taken from the car, which is the main object of this project. Cars These moving creatures on the streets each have their own personality and appearance. When you look at each of them, they show different behavioral symptoms, laughing, crying, frowning. The eyes of these creatures tell different stories and are always etched in our memory. Therefore, in the design of the Autolchi gallery", these expressive eyes, was the main design concept, which was changed during a process according to the presented diagram, and in accordance with the design, they sat as ceiling lights in the space.