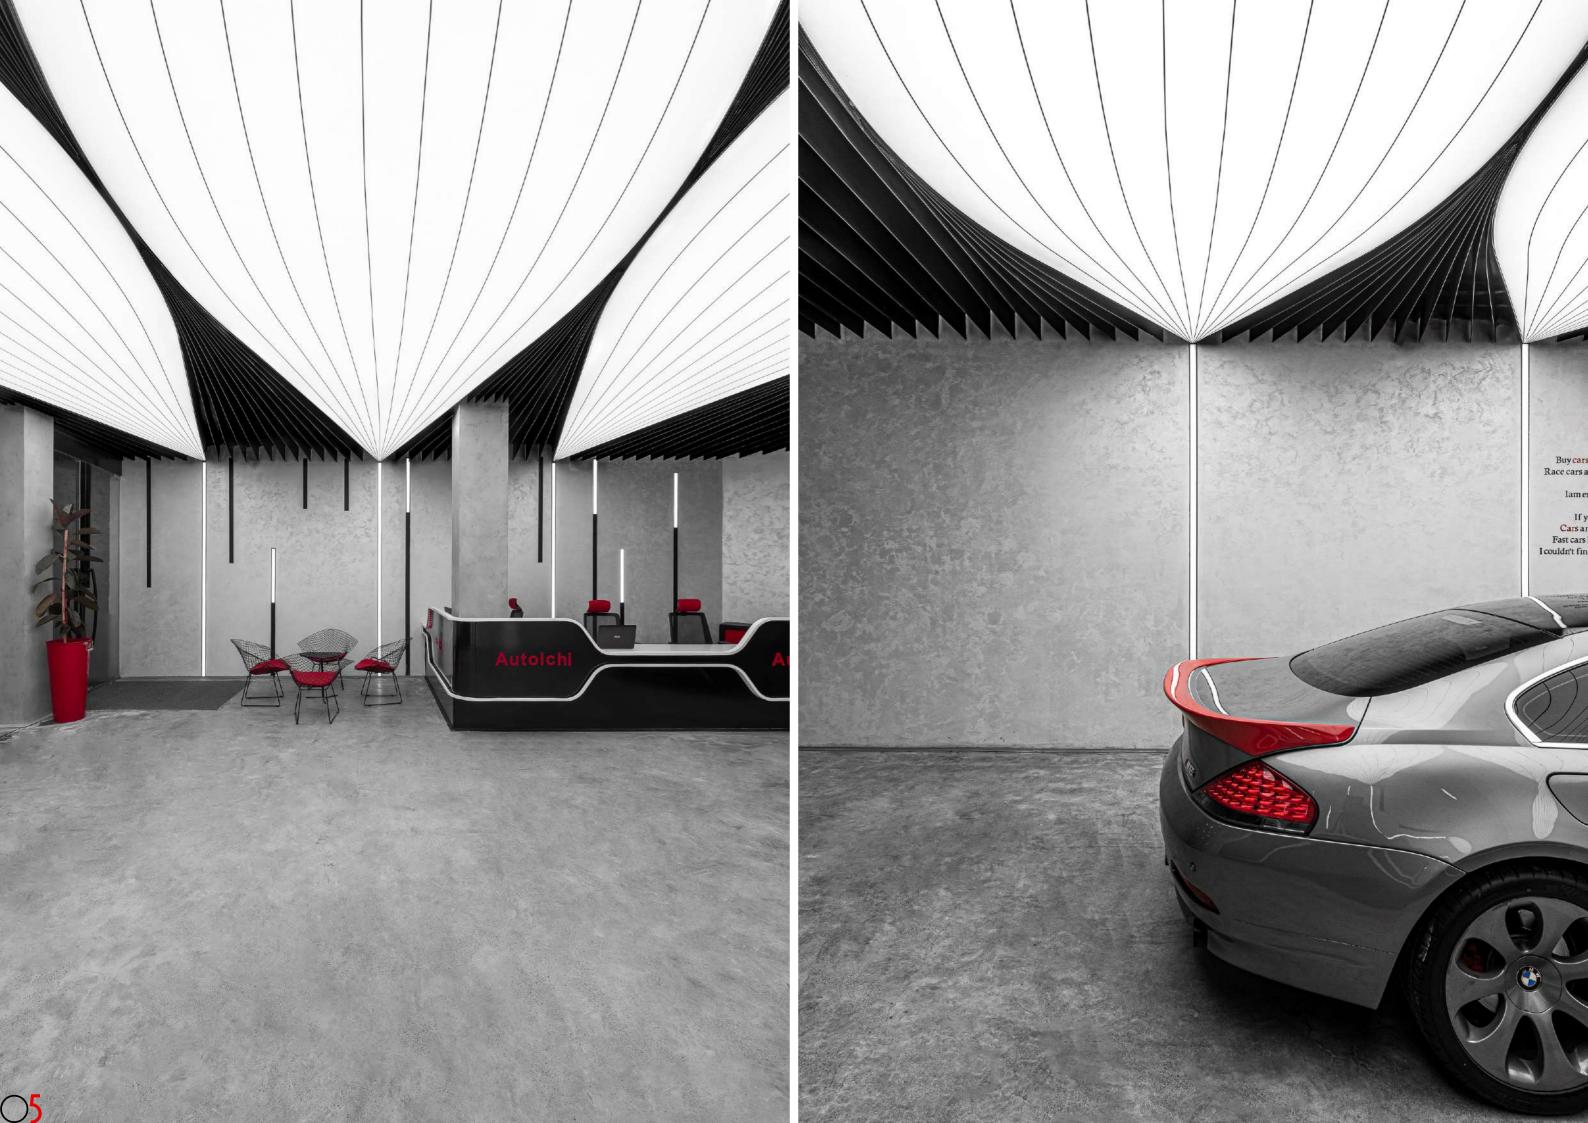

## **AUTOLCHI** Car Gallery

This project is located in a space of 240 square meters in Marzdaran , Tehran. the previous use of which was a real estate consultant, and according to the request of the employer, which is Autolchi company, an exhibition for cars was designed in this space. The main concept of the project was taken from the car, which is the main object of this project. Cars These moving creatures on the streets each have their own personality and appearance. When you look at each of them, they show different behavioral symptoms, laughing, crying, frowning. The eyes of these creatures tell different stories and are always etched in our memory. Therefore, in the design of the Autolchi gallery", these expressive eyes, was the main design concept, which was changed during a process according to the presented diagram, and in accordance with the design, they sat as ceiling lights in the space.