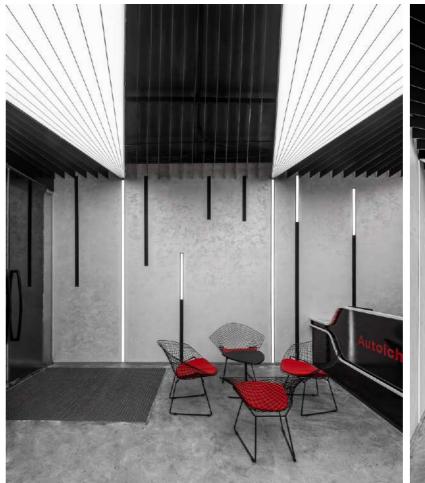

## **AUTOLCHI** Car Gallery

This project is located in a space of 240 square meters in Marzdaran , Tehran. the previous use of which was a real estate consultant, and according to the request of the employer, which is Autolchi company, an exhibition for cars was designed in this space. The main concept of the project was taken from the car, which is the main object of this project. Cars These moving creatures on the streets each have their own personality and appearance. When you look at each of them, they show different behavioral symptoms, laughing, crying, frowning. The eyes of these creatures tell different stories and are always etched in our memory. Therefore, in the design of the Autolchi gallery", these expressive eyes, was the main design concept, which was changed during a process according to the presented diagram, and in accordance with the design, they sat as ceiling lights in the space.