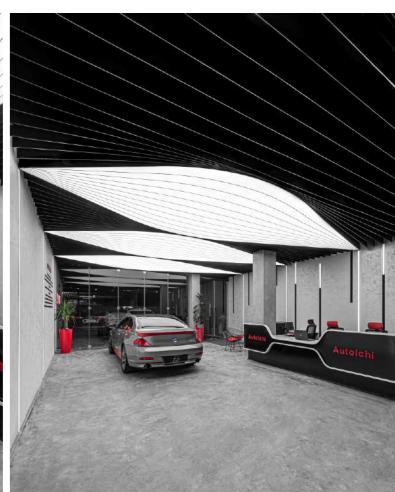

## **AUTOLCHI** Car Gallery

This project is located in a space of 240 square meters in Marzdaran , Tehran. the previous use of which was a real estate consultant, and according to the request of the employer, which is Autolchi company, an exhibition for cars was designed in this space. The main concept of the project was taken from the car, which is the main object of this project. Cars These moving creatures on the streets each have their own personality and appearance. When you look at each of them, they show different behavioral symptoms, laughing, crying, frowning. The eyes of these creatures tell different stories and are always etched in our memory. Therefore, in the design of the Autolchi gallery", these expressive eyes, was the main design concept, which was changed during a process according to the presented diagram, and in accordance with the design, they sat as ceiling lights in the space.