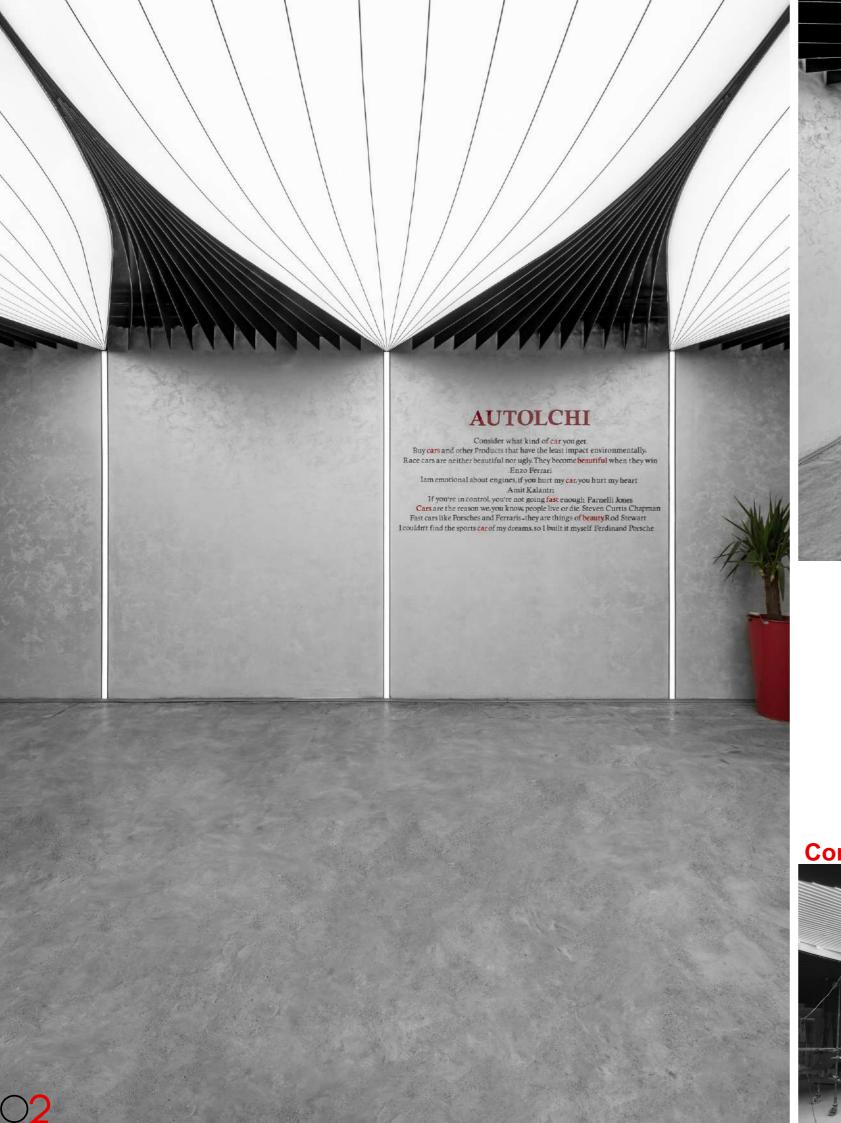

## **AUTOLCHI** Car Gallery

This project is located in a space of 240 square meters in Marzdaran , Tehran. the previous use of which was a real estate consultant, and according to the request of the employer, which is Autolchi company, an exhibition for cars was designed in this space. The main concept of the project was taken from the car, which is the main object of this project. Cars These moving creatures on the streets each have their own personality and appearance. When you look at each of them, they show different behavioral symptoms, laughing, crying, frowning. The eyes of these creatures tell different stories and are always etched in our memory. Therefore, in the design of the Autolchi gallery", these expressive eyes, was the main design concept, which was changed during a process according to the presented diagram, and in accordance with the design, they sat as ceiling lights in the space.

## **Construction** ..

**After Plan** 

**Section A-A** 

**Section B-B** 