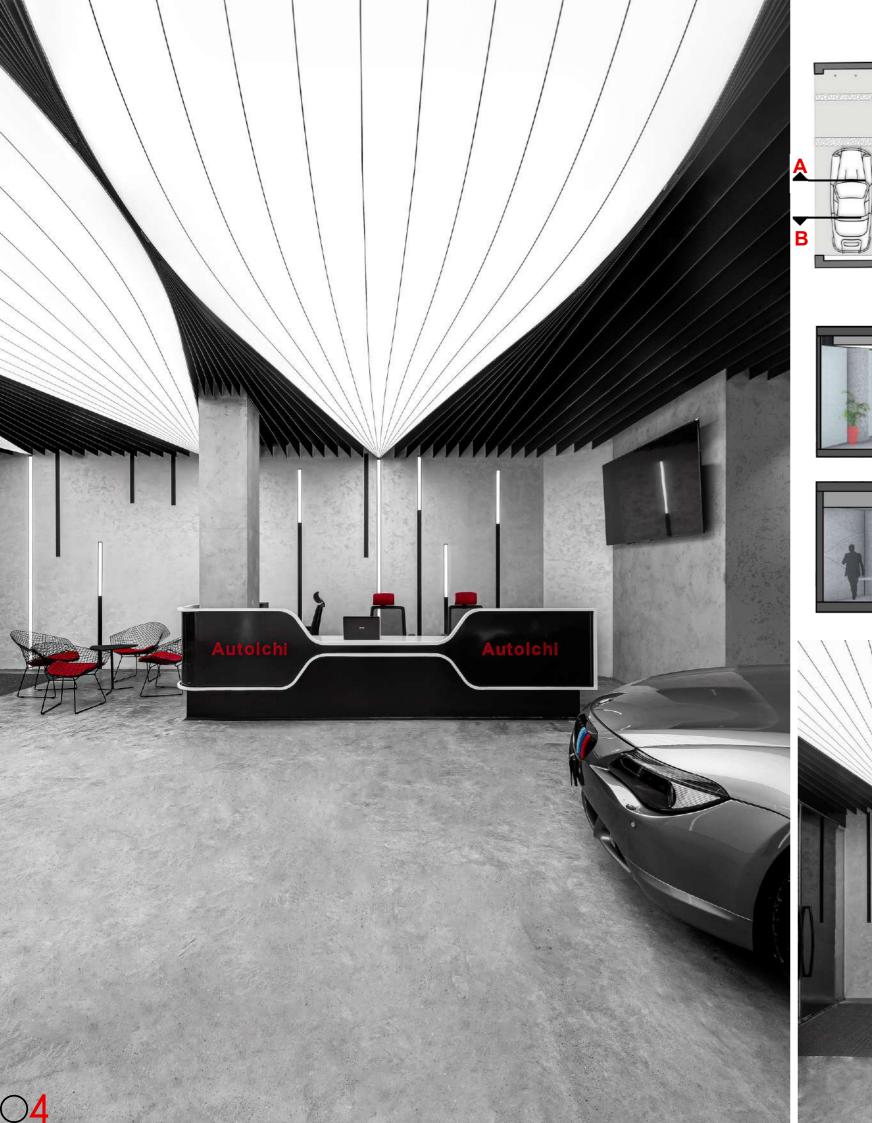

## **AUTOLCHI** Car Gallery

This project is located in a space of 240 square meters in Marzdaran , Tehran. the previous use of which was a real estate consultant, and according to the request of the employer, which is Autolchi company, an exhibition for cars was designed in this space. The main concept of the project was taken from the car, which is the main object of this project. Cars These moving creatures on the streets each have their own personality and appearance. When you look at each of them, they show different behavioral symptoms, laughing, crying, frowning. The eyes of these creatures tell different stories and are always etched in our memory. Therefore, in the design of the Autolchi gallery", these expressive eyes, was the main design concept, which was changed during a process according to the presented diagram, and in accordance with the design, they sat as ceiling lights in the space.