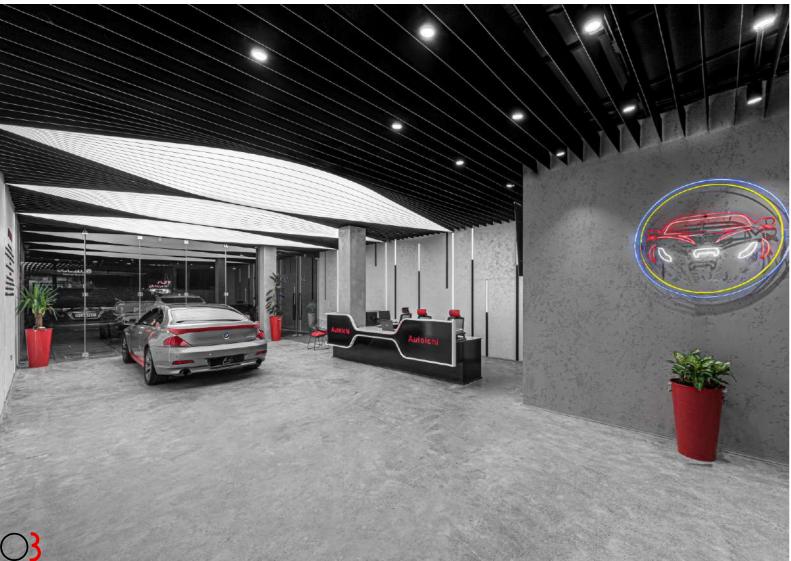

## **AUTOLCHI** Car Gallery

This project is located in a space of 240 square meters in Marzdaran , Tehran. the previous use of which was a real estate consultant, and according to the request of the employer, which is Autolchi company, an exhibition for cars was designed in this space. The main concept of the project was taken from the car, which is the main object of this project. Cars These moving creatures on the streets each have their own personality and appearance. When you look at each of them, they show different behavioral symptoms, laughing, crying, frowning. The eyes of these creatures tell different stories and are always etched in our memory. Therefore, in the design of the Autolchi gallery", these expressive eyes, was the main design concept, which was changed during a process according to the presented diagram, and in accordance with the design, they sat as ceiling lights in the space.