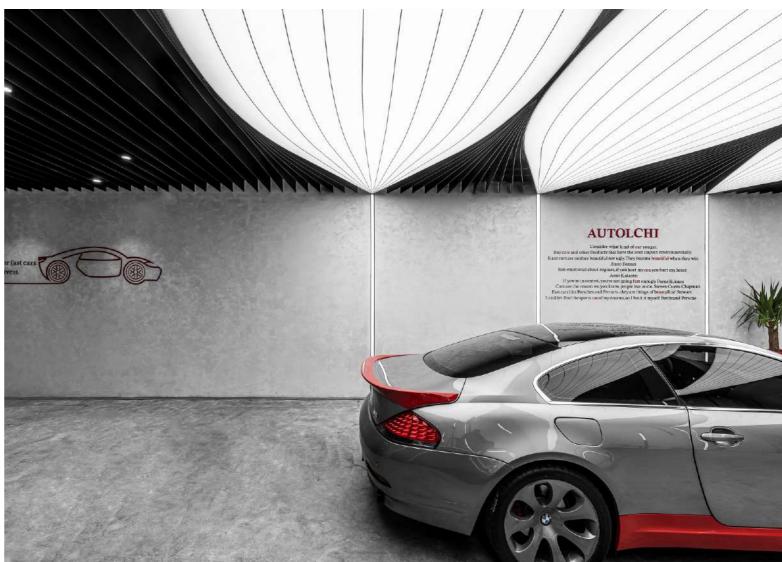

## **AUTOLCHI** Car Gallery

This project is located in a space of 240 square meters in Marzdaran , Tehran. the previous use of which was a real estate consultant, and according to the request of the employer, which is Autolchi company, an exhibition for cars was designed in this space. The main concept of the project was taken from the car, which is the main object of this project. Cars These moving creatures on the streets each have their own personality and appearance. When you look at each of them, they show different behavioral symptoms, laughing, crying, frowning. The eyes of these creatures tell different stories and are always etched in our memory. Therefore, in the design of the Autolchi gallery", these expressive eyes, was the main design concept, which was changed during a process according to the presented diagram, and in accordance with the design, they sat as ceiling lights in the space.