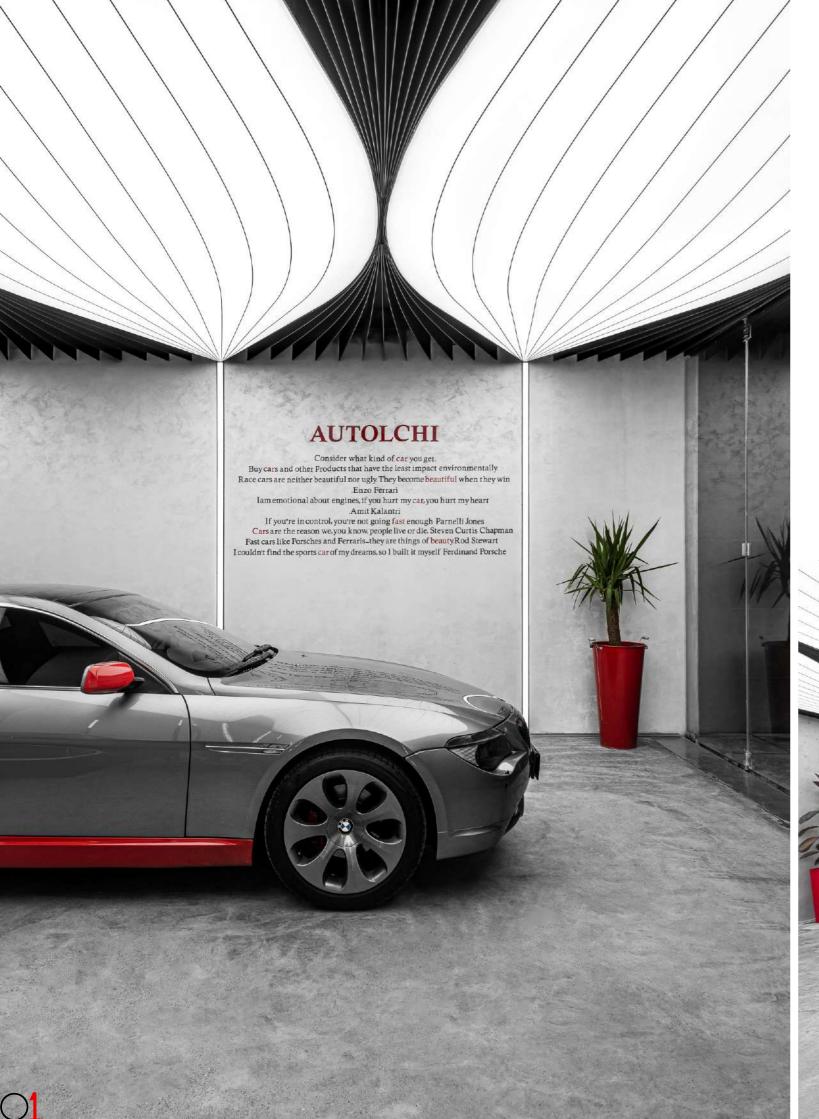

## **AUTOLCHI** Car Gallery

This project is located in a space of 240 square meters in Marzdaran , Tehran. the previous use of which was a real estate consultant, and according to the request of the employer, which is Autolchi company, an exhibition for cars was designed in this space. The main concept of the project was taken from the car, which is the main object of this project. Cars These moving creatures on the streets each have their own personality and appearance. When you look at each of them, they show different behavioral symptoms, laughing, crying, frowning. The eyes of these creatures tell different stories and are always etched in our memory. Therefore, in the design of the Autolchi gallery", these expressive eyes, was the main design concept, which was changed during a process according to the presented diagram, and in accordance with the design, they sat as ceiling lights in the space.