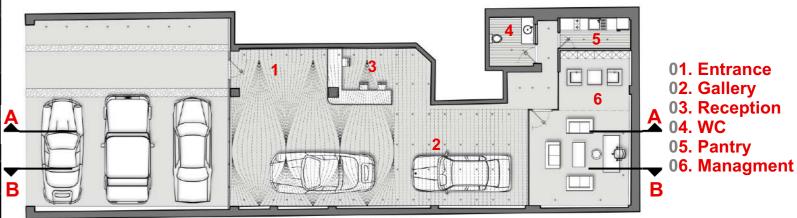

equest of the employer, which is Autolchi company, an exhibition for cars was designed in this space. The main concept of the project was taken from the car, which is the main object of this project. Cars These moving creatures on the streets each have their own personality and appearance. When you look at each of them, they show different behavioral symptoms, laughing, crying, frowning. The eyes of these creatures tell different stories and are always etched in our memory. Therefore, in the design of the Autolchi gallery", these expressive eyes, was the main design concept, which was changed during a process according to the presented diagram, and in accordance with the design, they sat as ceiling lights in the space.













Process Design..

## **Construction** ..



















**After Plan** 



**Section A-A** 



**Section B-B**