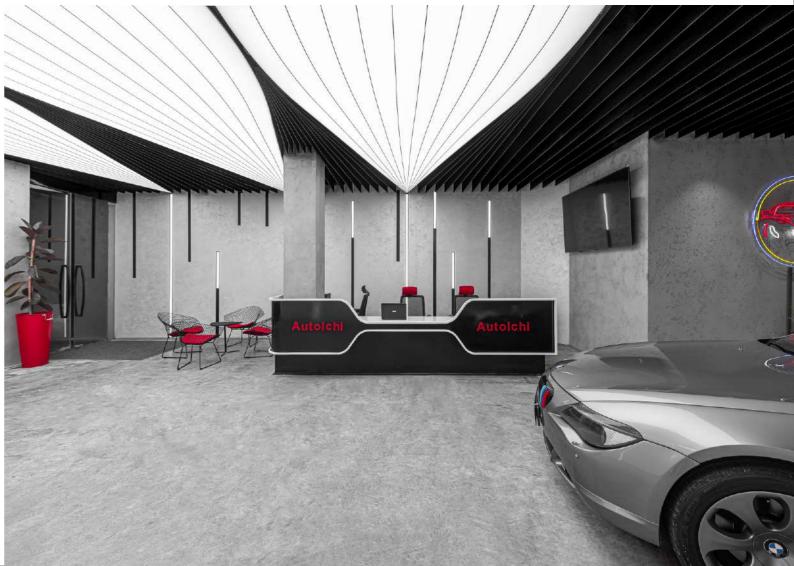

## **AUTOLCHI** Car Gallery

This project is located in a space of 240 square meters in Marzdaran , Tehran. the previous use of which was a real estate consultant, and according to the request of the employer, which is Autolchi company, an exhibition for cars was designed in this space. The main concept of the project was taken from the car, which is the main object of this project. Cars These moving creatures on the streets each have their own personality and appearance. When you look at each of them, they show different behavioral symptoms, laughing, crying, frowning. The eyes of these creatures tell different stories and are always etched in our memory. Therefore, in the design of the Autolchi gallery", these expressive eyes, was the main design concept, which was changed during a process according to the presented diagram, and in accordance with the design, they sat as ceiling lights in the space.