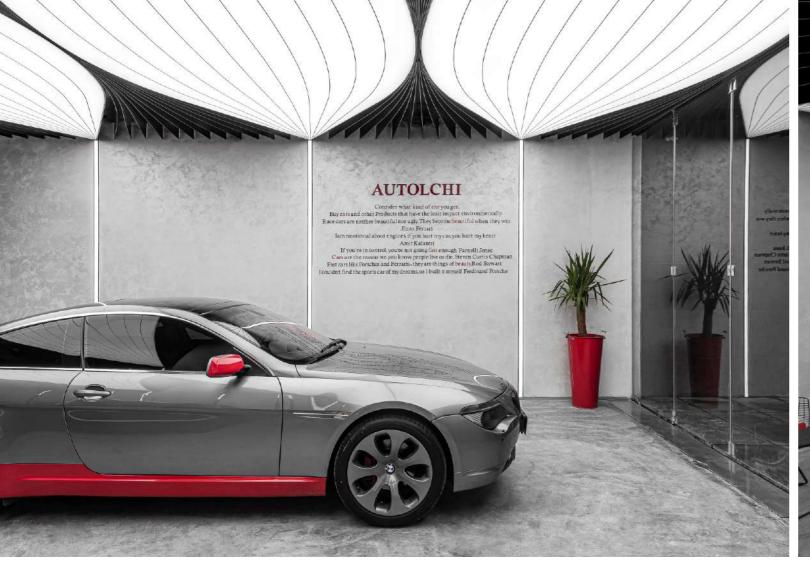

## **AUTOLCHI** Car Gallery

This project is located in a space of 240 square meters in Marzdaran , Tehran. the previous use of which was a real estate consultant, and according to the request of the employer, which is Autolchi company, an exhibition for cars was designed in this space. The main concept of the project was taken from the car, which is the main object of this project. Cars These moving creatures on the streets each have their own personality and appearance. When you look at each of them, they show different behavioral symptoms, laughing, crying, frowning. The eyes of these creatures tell different stories and are always etched in our memory. Therefore, in the design of the Autolchi gallery", these expressive eyes, was the main design concept, which was changed during a process according to the presented diagram, and in accordance with the design, they sat as ceiling lights in the space.