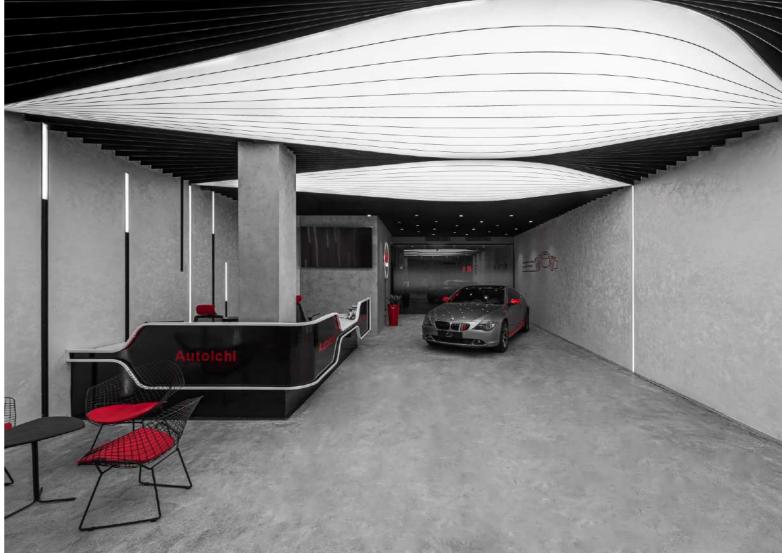

## **AUTOLCHI** Car Gallery

This project is located in a space of 240 square meters in Marzdaran , Tehran. the previous use of which was a real estate consultant, and according to the request of the employer, which is Autolchi company, an exhibition for cars was designed in this space. The main concept of the project was taken from the car, which is the main object of this project. Cars These moving creatures on the streets each have their own personality and appearance. When you look at each of them, they show different behavioral symptoms, laughing, crying, frowning. The eyes of these creatures tell different stories and are always etched in our memory. Therefore, in the design of the Autolchi gallery", these expressive eyes, was the main design concept, which was changed during a process according to the presented diagram, and in accordance with the design, they sat as ceiling lights in the space.