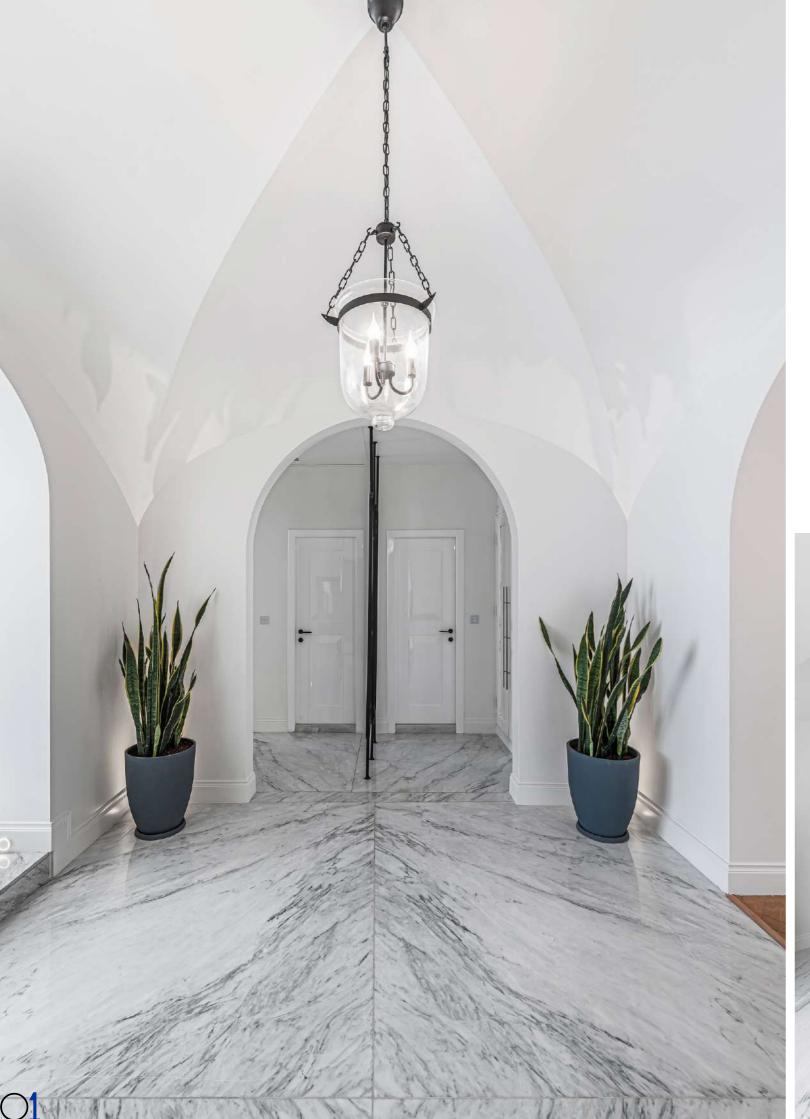

Therefore, we have redesigned some objects, such as fireplaces, wall cabinets, etc, while maintaining the previous classic design.

The concept of the design is the arches that created pleasant intersections in the main points with each other in space.