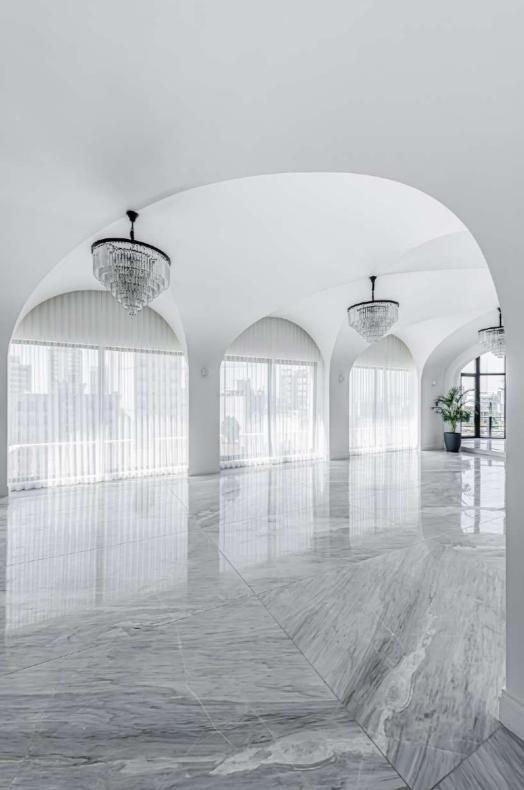

Therefore, we have redesigned some objects, such as fireplaces, wall cabinets, etc, while maintaining the previous classic design.

The concept of the design is the arches that created pleasant intersections in the main points with each other in space.