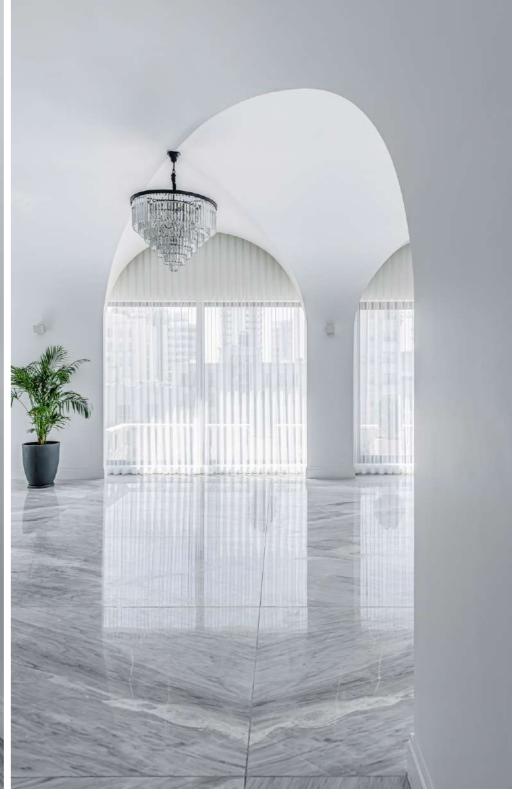

Therefore, we have redesigned some objects, such as fireplaces, wall cabinets, etc, while maintaining the previous classic design.

The concept of the design is the arches that created pleasant intersections in the main points with each other in space.