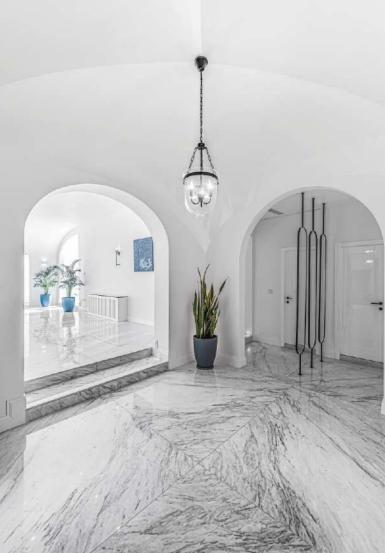

Therefore, we have redesigned some objects, such as fireplaces, wall cabinets, etc, while maintaining the previous classic design.

The concept of the design is the arches that created pleasant intersections in the main points with each other in space.