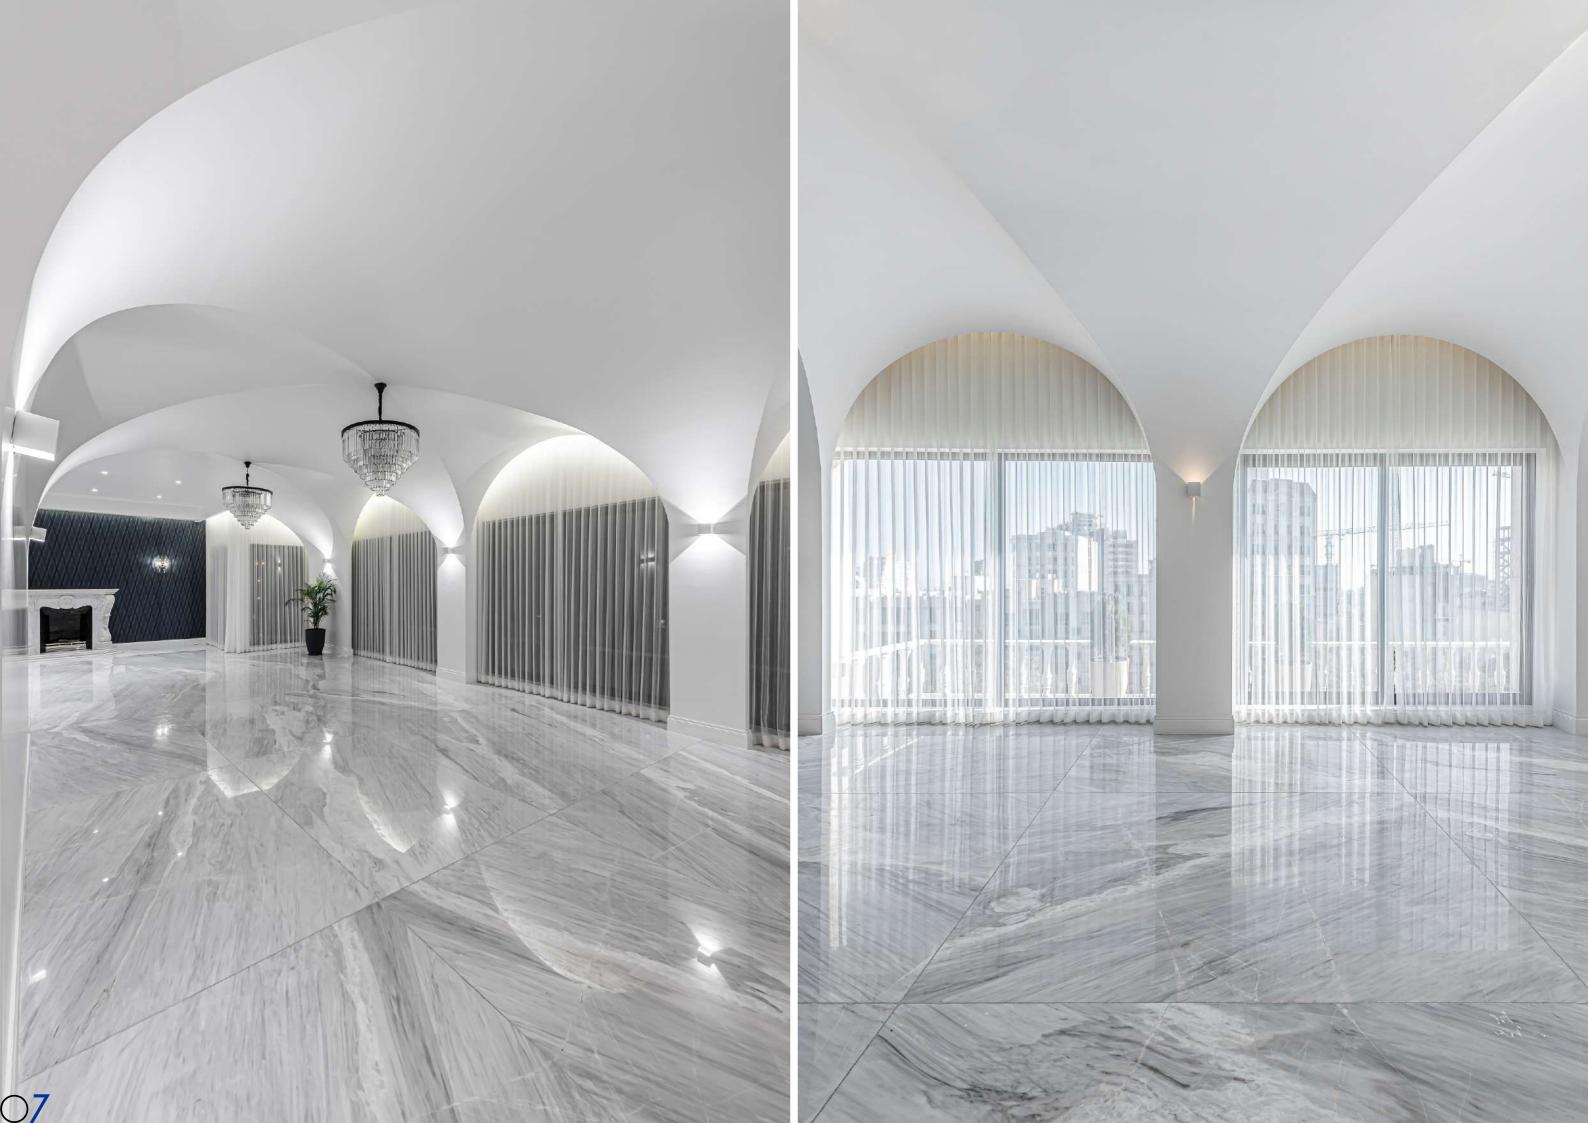

Therefore, we have redesigned some objects, such as fireplaces, wall cabinets, etc, while maintaining the previous classic design.

The concept of the design is the arches that created pleasant intersections in the main points with each other in space.