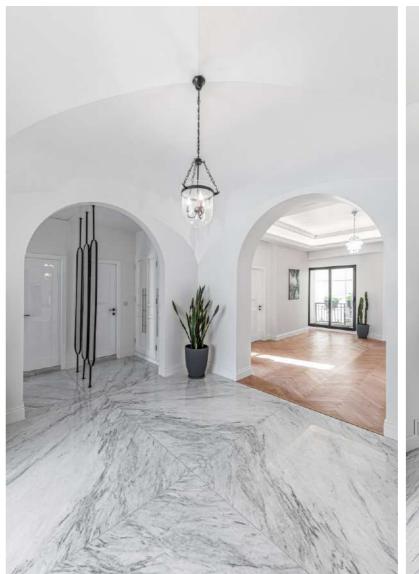

Therefore, we have redesigned some objects, such as fireplaces, wall cabinets, etc, while maintaining the previous classic design.

The concept of the design is the arches that created pleasant intersections in the main points with each other in space.