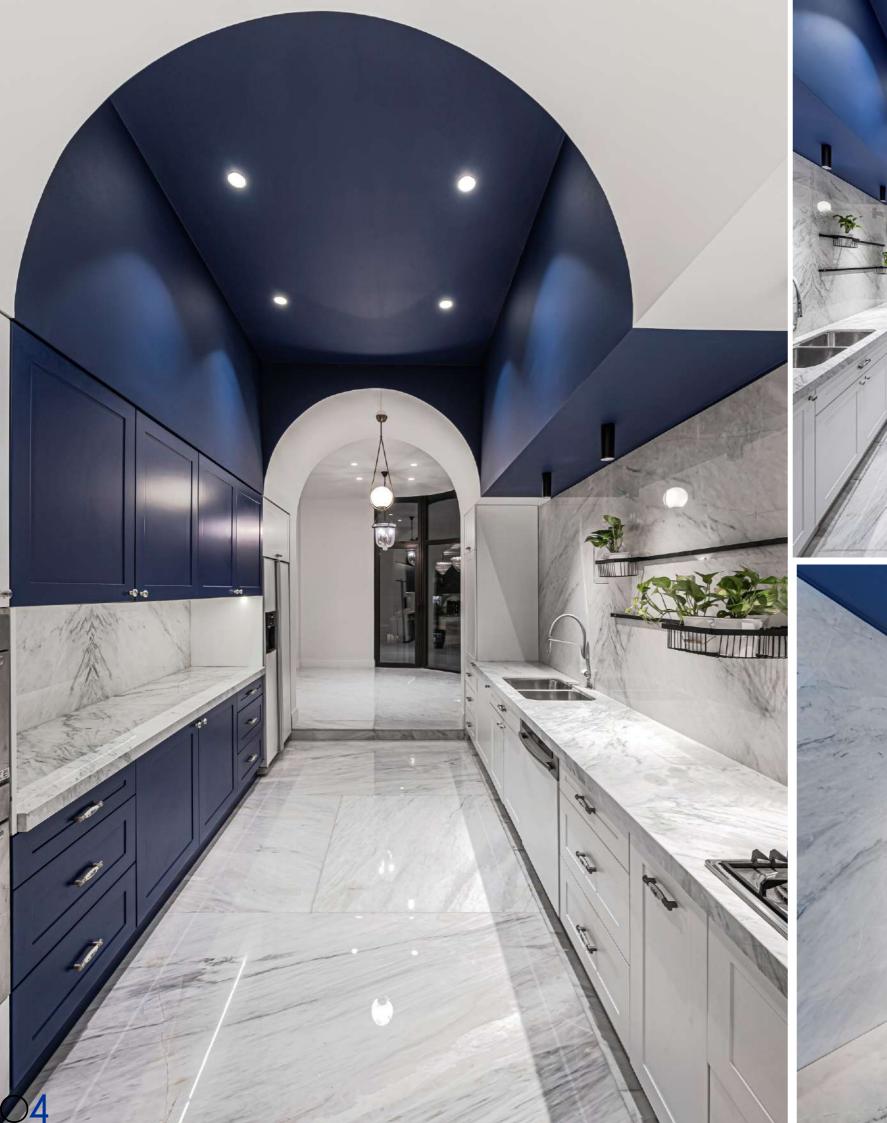

Therefore, we have redesigned some objects, such as fireplaces, wall cabinets, etc, while maintaining the previous classic design.

The concept of the design is the arches that created pleasant intersections in the main points with each other in space.