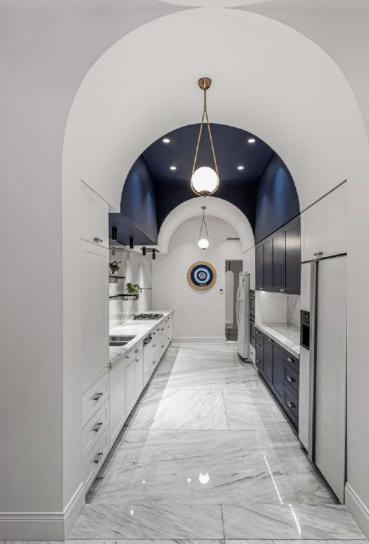

Therefore, we have redesigned some objects, such as fireplaces, wall cabinets, etc, while maintaining the previous classic design.

The concept of the design is the arches that created pleasant intersections in the main points with each other in space.