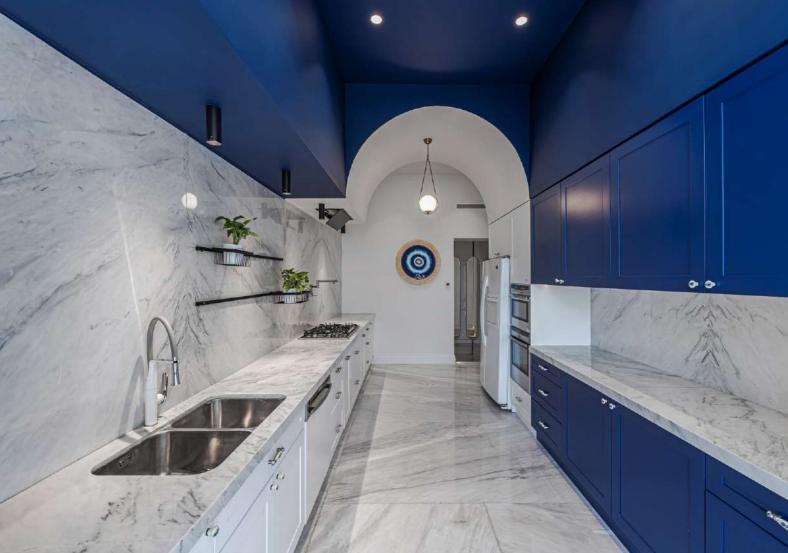

## **KAMRANIEH**Residential Building

This project is located on a 450 square meter land in the northern neighborhood of Kamranieh in Tehran on the fifth floor of a residential building. Given the current situation, the previous design of this building is quite classic and various tools have been used to describe a residential building full of details.

Given the client's classic taste, which placed a serious constraint on the design team, we decided to design a completely modern building that would only show the grandeur of a classic residential building but with a modern look.

Therefore, we have redesigned some objects, such as fireplaces, wall cabinets, etc, while maintaining the previous classic design.

The concept of the design is the arches that created pleasant intersections in the main points with each other in space.