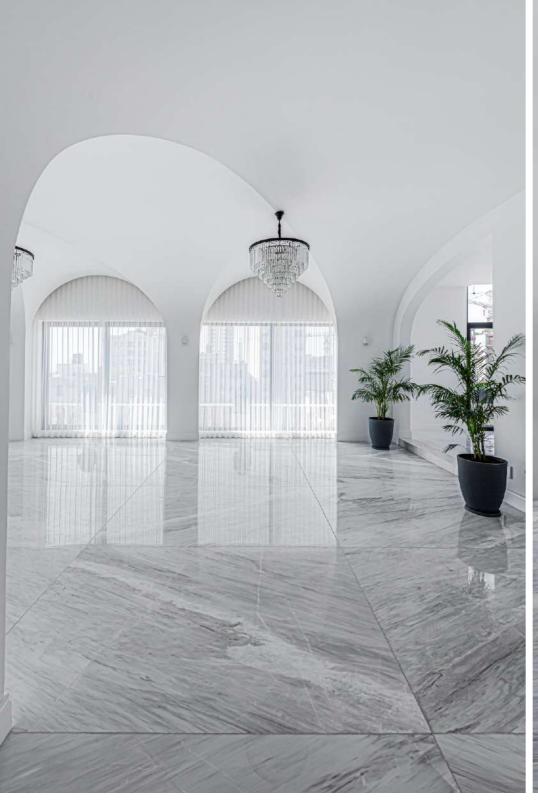

Therefore, we have redesigned some objects, such as fireplaces, wall cabinets, etc, while maintaining the previous classic design.

The concept of the design is the arches that created pleasant intersections in the main points with each other in space.