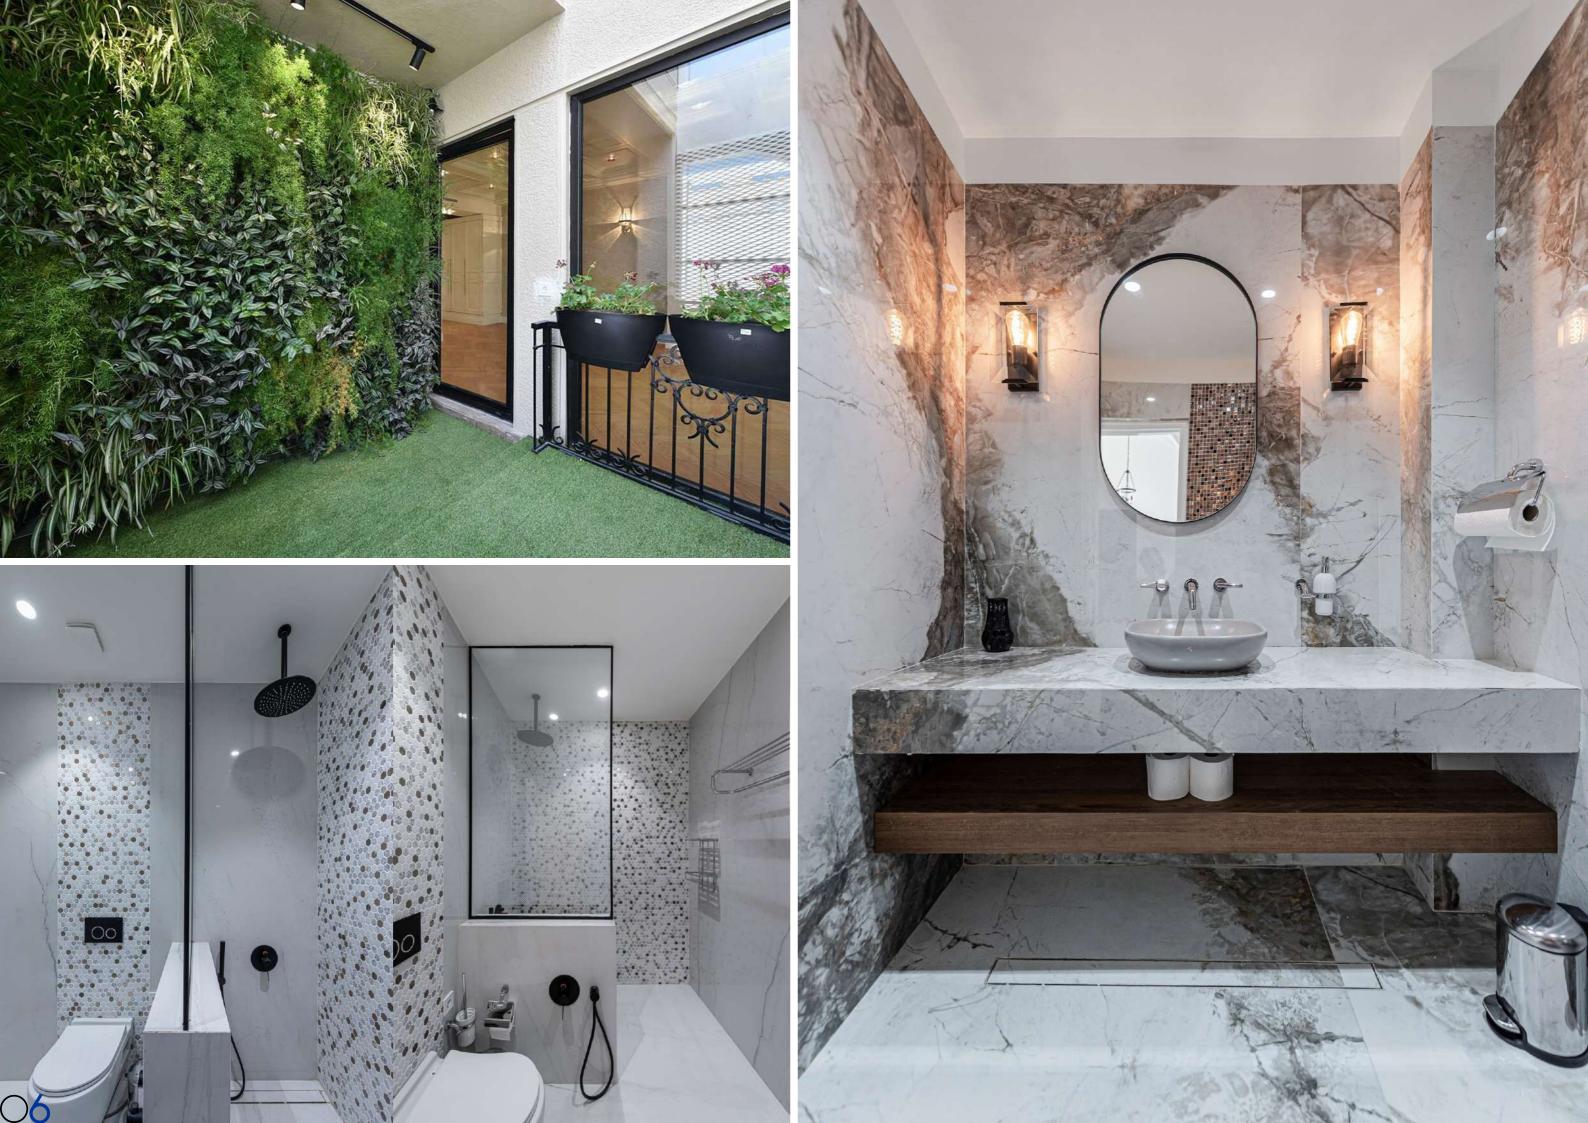

Therefore, we have redesigned some objects, such as fireplaces, wall cabinets, etc, while maintaining the previous classic design.

The concept of the design is the arches that created pleasant intersections in the main points with each other in space.