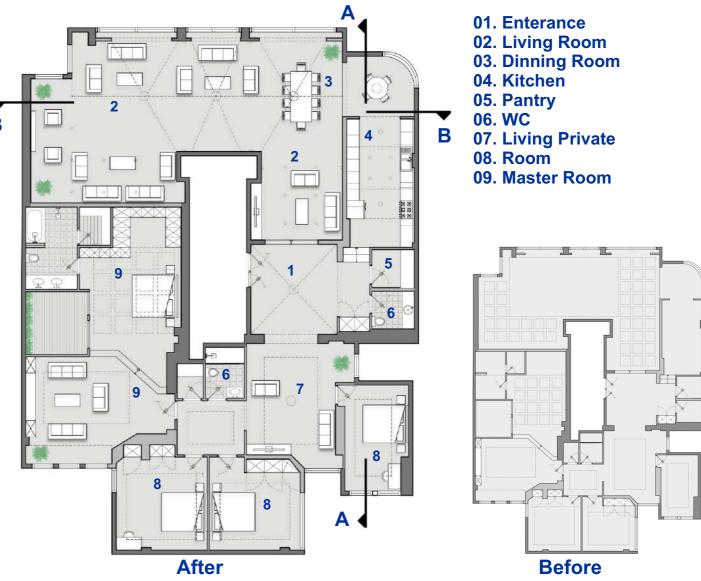

n neighborhood of Kamranieh in Tehran on the fifth floor of a residential building. Given the current situation, the previous design of this building is quite classic and various tools have been used to describe a residential building full of details.

Given the client's classic taste, which placed a serious constraint on the design team, we decided to design a completely modern building that would only show the grandeur of a classic residential building but with a modern look.

Therefore, we have redesigned some objects, such as fireplaces, wall cabinets, etc, while maintaining the previous classic design.

The concept of the design is the arches that created pleasant intersections in the main points with each other in space.











## Process Design..













After



















**Section B-B** 

Section A-A

## **Construction ...**