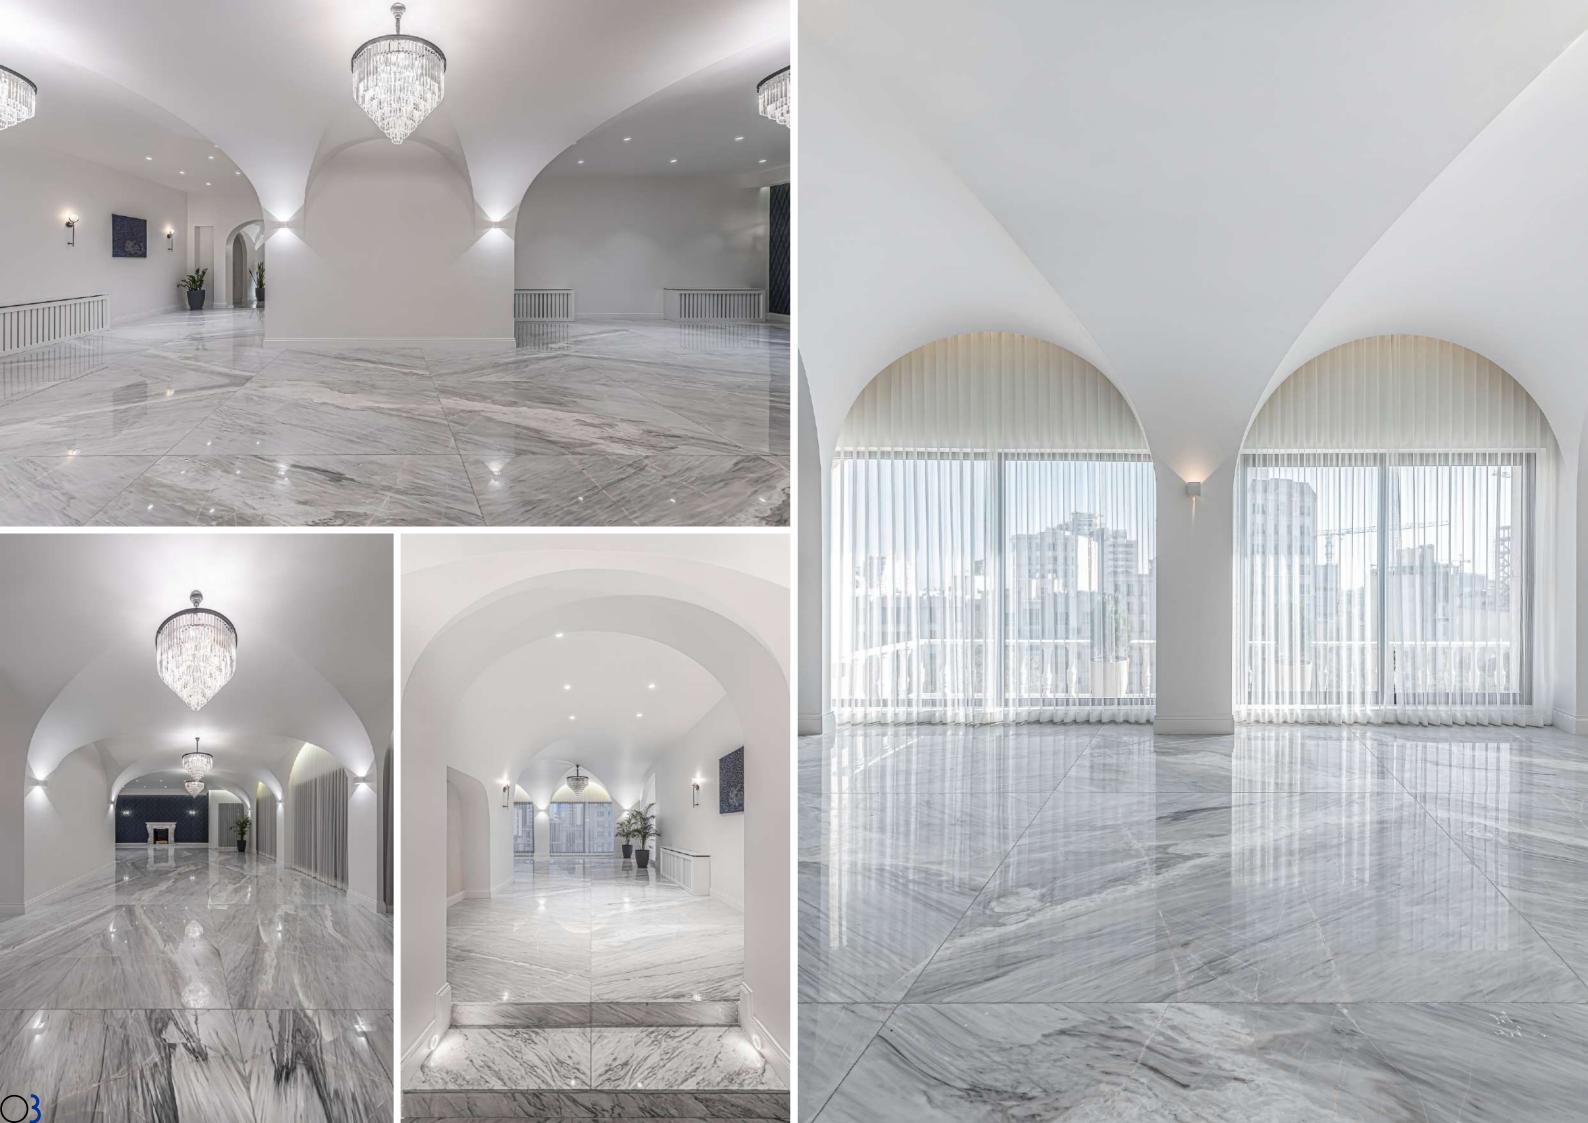

## **KAMRANIEH**Residential Building

This project is located on a 450 square meter land in the northern neighborhood of Kamranieh in Tehran on the fifth floor of a residential building. Given the current situation, the previous design of this building is quite classic and various tools have been used to describe a residential building full of details.

Given the client's classic taste, which placed a serious constraint on the design team, we decided to design a completely modern building that would only show the grandeur of a classic residential building but with a modern look.

Therefore, we have redesigned some objects, such as fireplaces, wall cabinets, etc, while maintaining the previous classic design.

The concept of the design is the arches that created pleasant intersections in the main points with each other in space.