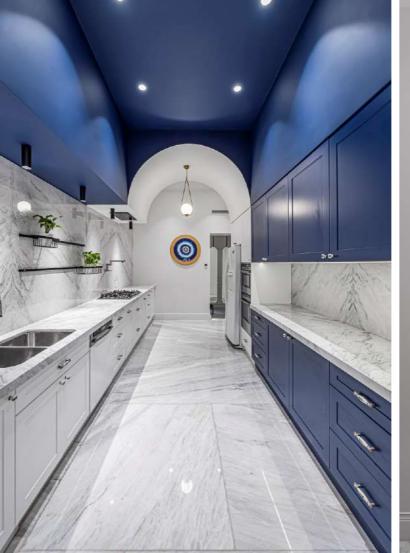

Therefore, we have redesigned some objects, such as fireplaces, wall cabinets, etc, while maintaining the previous classic design.

The concept of the design is the arches that created pleasant intersections in the main points with each other in space.