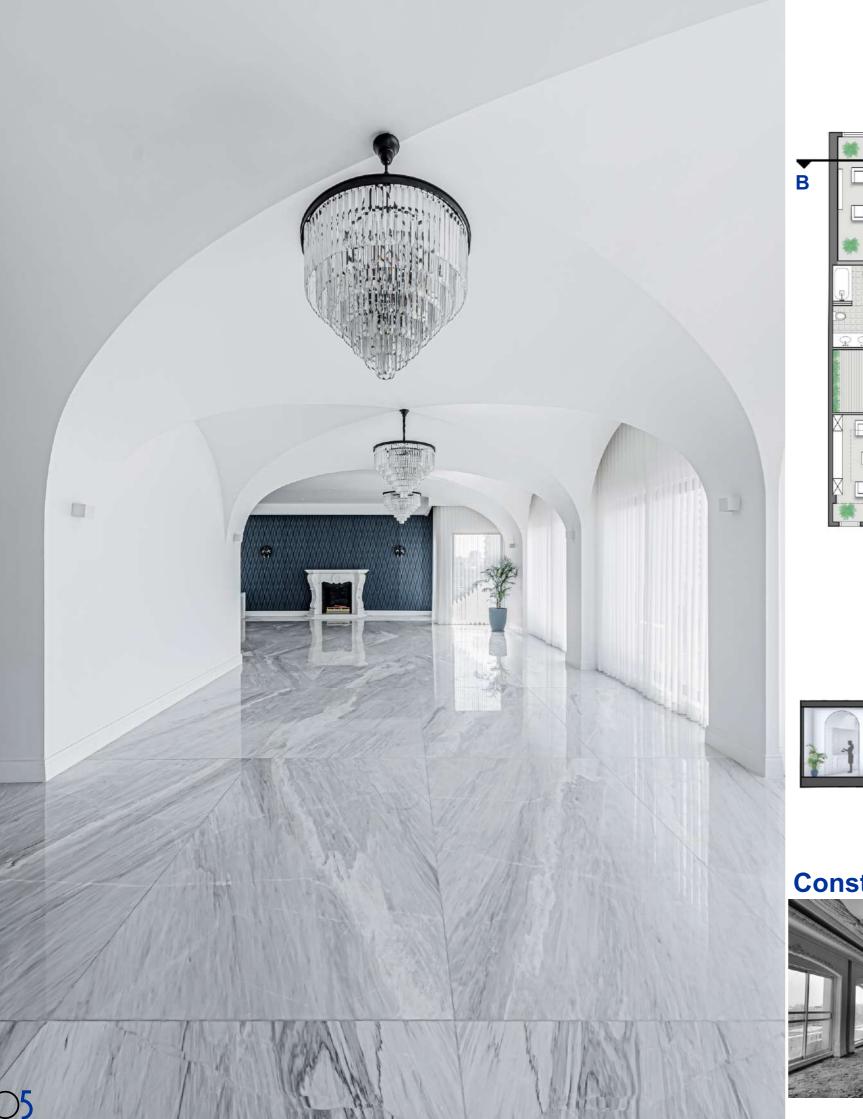

Therefore, we have redesigned some objects, such as fireplaces, wall cabinets, etc, while maintaining the previous classic design.

The concept of the design is the arches that created pleasant intersections in the main points with each other in space.