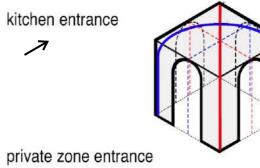

Therefore, we have redesigned some objects, such as fireplaces, wall cabinets, etc, while maintaining the previous classic design.

The concept of the design is the arches that created pleasant intersections in the main points with each other in space.