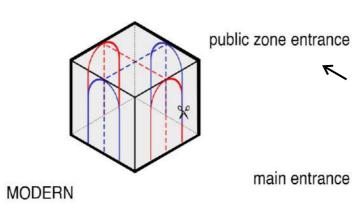

Therefore, we have redesigned some objects, such as fireplaces, wall cabinets, etc, while maintaining the previous classic design.

The concept of the design is the arches that created pleasant intersections in the main points with each other in space.