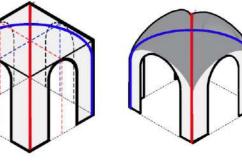

Therefore, we have redesigned some objects, such as fireplaces, wall cabinets, etc, while maintaining the previous classic design.

The concept of the design is the arches that created pleasant intersections in the main points with each other in space.