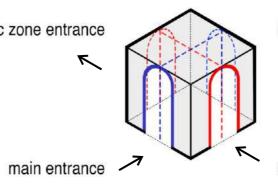

Therefore, we have redesigned some objects, such as fireplaces, wall cabinets, etc, while maintaining the previous classic design.

The concept of the design is the arches that created pleasant intersections in the main points with each other in space.